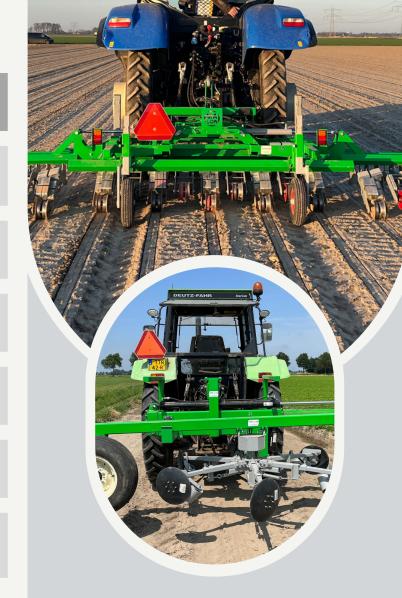

## **CRUST BREAKER**

The crust breaker breaks the crust above various sown crops. It is a good alternative for irrigation. The machine is suitable for any cultivation method, including crops such as chicory, carrots, onions, beets, and corn.

#### Specifications:

- The elements individually follow the ground.
- The elements can be placed in any desired position with a minimum distance of 20 cm.
   Suitable for various cultivation methods due to this.
- With separate weights, the pressure can be adjusted to provide the same pressure on each row.
- The weights can be stored on the machine in the warehouse if desired.
- A point rotor or a standard rotor can be placed on the elements.