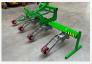

## **CRUST BREAKER**

The crust breaker breaks the crust above various sown crops. It is a good alternative for irrigation. The machine is suitable for any cultivation method, including crops such as chicory, carrots, onions, beets, and corn.

#### Specifications:

- The elements individually follow the ground.
- The elements can be placed in any desired position with a minimum distance of 20 cm.
   Suitable for various cultivation methods due to this.
- With separate weights, the pressure can be adjusted to provide the same pressure on each row.
- The weights can be stored on the machine in the warehouse if desired.
- A point rotor or a standard rotor can be placed on the elements.