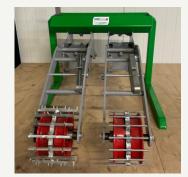

## **CRUST BREAKER**

The crust breaker breaks the crust above various sown crops. It is a good alternative for irrigation. The machine is suitable for any cultivation method, including crops such as chicory, carrots, onions, beets, and corn.

#### Specifications:

- The elements individually follow the ground.
- The elements can be placed in any desired position with a minimum distance of 20 cm.
   Suitable for various cultivation methods due to this.
- With separate weights, the pressure can be adjusted to provide the same pressure on each row.
- The weights can be stored on the machine in the warehouse if desired.
- A point rotor or a standard rotor can be placed on the elements.

Standard rotor
Point rotor, for a more aggressive result.

Additional options: lighting, support wheels, forklift toolbar, front linkage support, weights (3kg and 6kg), size pointer.