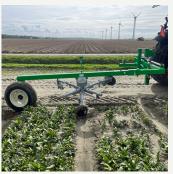

## **CRUST BREAKER**

The crust breaker breaks the crust above various sown crops. It is a good alternative for irrigation. The machine is suitable for any cultivation method, including crops such as chicory, carrots, onions, beets, and corn.

#### Specifications:

- The elements individually follow the ground.
- The elements can be placed in any desired position with a minimum distance of 20 cm.
   Suitable for various cultivation methods due to this.
- With separate weights, the pressure can be adjusted to provide the same pressure on each row.
- The weights can be stored on the machine in the warehouse if desired.
- A point rotor or a standard rotor can be placed on the elements.