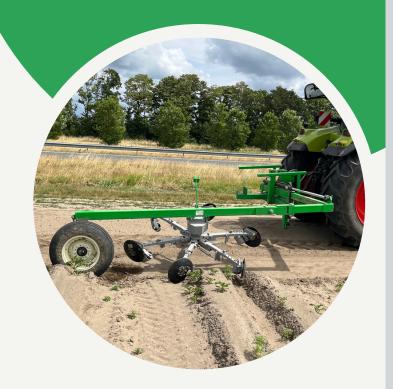

## **CRUST BREAKER**

The crust breaker breaks the crust above various sown crops. It is a good alternative for irrigation. The machine is suitable for any cultivation method, including crops such as chicory, carrots, onions, beets, and corn.

#### Specifications:

- The elements individually follow the ground.
- The elements can be placed in any desired position with a minimum distance of 20 cm.
   Suitable for various cultivation methods due to this.
- With separate weights, the pressure can be adjusted to provide the same pressure on each row.
- The weights can be stored on the machine in the warehouse if desired.
- A point rotor or a standard rotor can be placed on the elements.