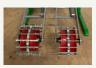

## **CRUST BREAKER**

The crust breaker breaks the crust above various sown crops. It is a good alternative for irrigation. The machine is suitable for any cultivation method, including crops such as chicory, carrots, onions, beets, and corn.

#### Specifications:

- The elements individually follow the ground.
- The elements can be placed in any desired position with a minimum distance of 20 cm.
   Suitable for various cultivation methods due to this.
- With separate weights, the pressure can be adjusted to provide the same pressure on each row.
- The weights can be stored on the machine in the warehouse if desired.
- A point rotor or a standard rotor can be placed on the elements.