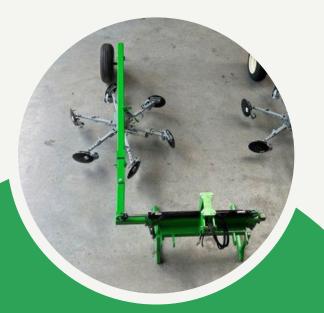

## **CRUST BREAKER**

The crust breaker breaks the crust above various sown crops. It is a good alternative for irrigation. The machine is suitable for any cultivation method, including crops such as chicory, carrots, onions, beets, and corn.

#### Specifications:

- The elements individually follow the ground.
- The elements can be placed in any desired position with a minimum distance of 20 cm.
   Suitable for various cultivation methods due to this.
- With separate weights, the pressure can be adjusted to provide the same pressure on each row.
- The weights can be stored on the machine in the warehouse if desired.
- A point rotor or a standard rotor can be placed on the elements.