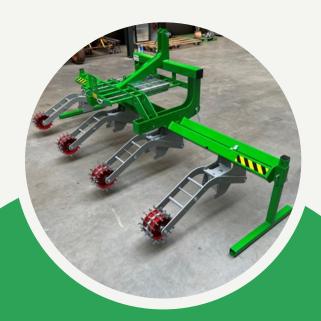

## **CRUST BREAKER**

The crust breaker breaks the crust above various sown crops. It is a good alternative for irrigation. The machine is suitable for any cultivation method, including crops such as chicory, carrots, onions, beets, and corn.

#### Specifications:

- The elements individually follow the ground.
- The elements can be placed in any desired position with a minimum distance of 20 cm.
   Suitable for various cultivation methods due to this.
- With separate weights, the pressure can be adjusted to provide the same pressure on each row.
- The weights can be stored on the machine in the warehouse if desired.
- A point rotor or a standard rotor can be placed on the elements.