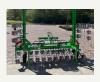

## AGRIDEALS SOIL DIGGER

The Agrideals soil digger removes excess soil between the ends of the seedbed or ridges. This makes it possible to improve drainage. The machine can be used for various crops that grow on a bed or ridge, such as potatoes, carrots, onions, and chicory.

#### Specifications:

- Excavation of the soil is done by the rotating discs that determine the spacing between the ridges and seedbeds, powering the machine.
- The arms are adjustable in length and depth.
- The frame features a side shift.