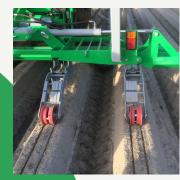

## AGRIDEALS SOIL DIGGER

The Agrideals soil digger removes excess soil between the ends of the seedbed or ridges. This makes it possible to improve drainage. The machine can be used for various crops that grow on a bed or ridge, such as potatoes, carrots, onions, and chicory.

#### Specifications:

- Excavation of the soil is done by the rotating discs that determine the spacing between the ridges and seedbeds, powering the machine.
- The arms are adjustable in length and depth.
- The frame features a side shift.