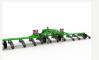

## AGRIDEALS SOIL DIGGER

The Agrideals soil digger removes excess soil between the ends of the seedbed or ridges. This makes it possible to improve drainage. The machine can be used for various crops that grow on a bed or ridge, such as potatoes, carrots, onions, and chicory.

#### Specifications:

- Excavation of the soil is done by the rotating discs that determine the spacing between the ridges and seedbeds, powering the machine.
- The arms are adjustable in length and depth.
- The frame features a side shift.